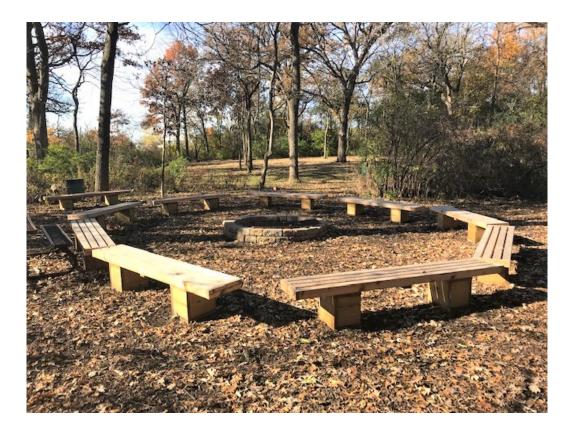

## Bartlett Nature Center O'Brien Woods Rental Information

- Teaching circle with fire pit
- Bench seating
- 2 picnic tables
- Half mile of nature trails
- Overnight camping for organized youth groups
- Accommodates up to 100 campers
- Bathrooms nearby