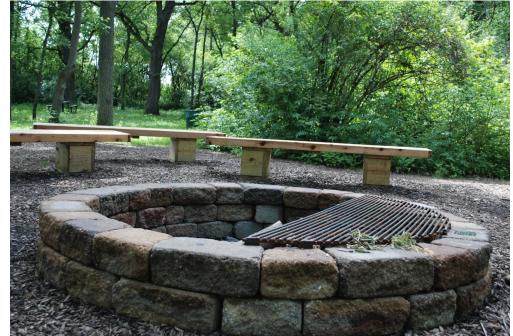

## Bartlett Nature Center O'Brien Woods Rental Information

- Teaching circle with fire pit
- Bench seating
- 2 picnic tables
- Half mile of nature trails
- Overnight camping for organized youth groups
- Accommodates up to 100 campers
- Bathrooms nearby