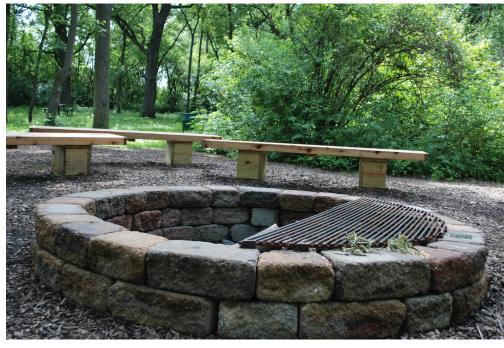

## Bartlett Nature Center O'Brien Woods Rental Information

- Teaching circle with fire pit
- Bench seating
- 2 picnic tables
- Half mile of nature trails
- Overnight camping for organized youth groups
- Accommodates up to 100 campers
- Bathrooms nearby