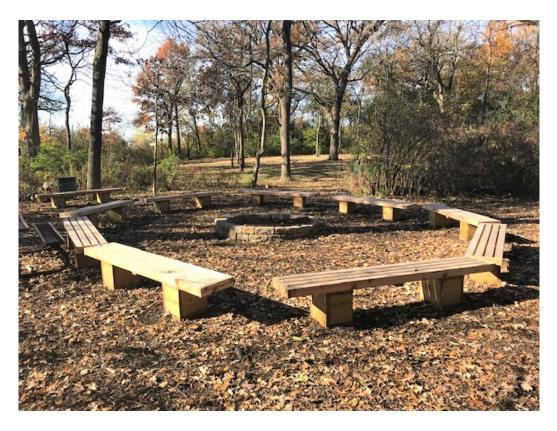

## Bartlett Nature Center O'Brien Woods Rental Information

- Teaching circle with fire pit
- Bench seating
- 2 picnic tables
- Half mile of nature trails
- Overnight camping for organized youth groups
- Accommodates up to 100 campers
- Bathrooms nearby