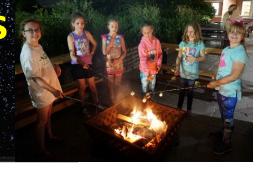

## Girl Scouts

Spend the night at the Nature Center! Our staff will customize an evening with you! Work on a badge or have a relaxing evening. Go on a night hike, have a campfire, watch a movie. The evening is yours.

Your fun evening starts at 7pm and ends at 7am. You make the schedule for your fun evening.

Pre-registration Required

Call 847-608-3120

Dates fill up quickly and are given out on a first/come first/served basis.