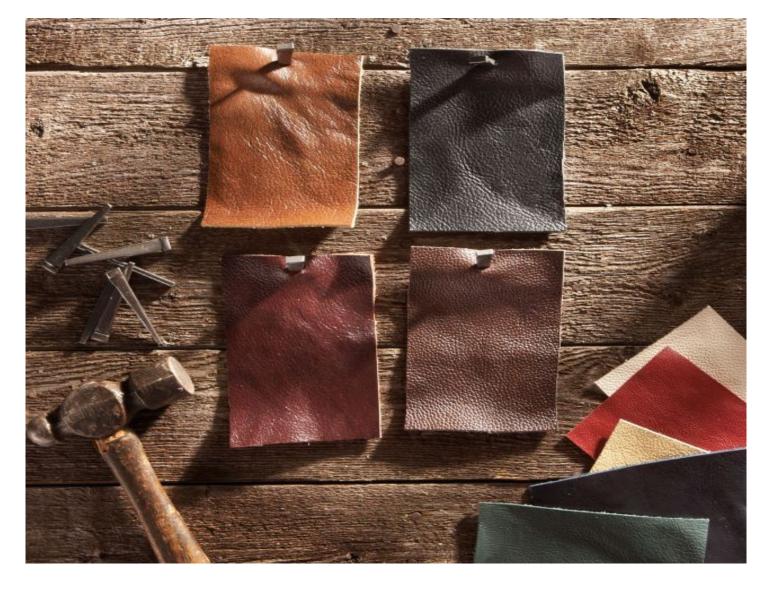

## NEW! Leatherworking

Have you always wanted to create something with your own two hands? At the Bartlett Nature Center, we can help teach you. Join us as we learn about leatherworking and have time to do a couple of personalized leather crafts. You will walk out of this class with a new skill and your finished craft. **(MG)** 

**Age:** 8-15 **Limit:** 6/12

Location: Bartlett Nature Center, 2054 W. Stearns Rd. James "Pate" Philip State Park

 ID#
 Date
 Day
 Time
 Fee

 20339-06
 Aug. 13
 Sa
 4-5:30pm
 \$22

Bartlett Nature Center, 2054 W. Stearns Road, James "Pate" Philip State Park 847-608-3120 www.bartlettparks.org/bartlett-nature-center/ www.facebook.com/bartlettnaturectr/