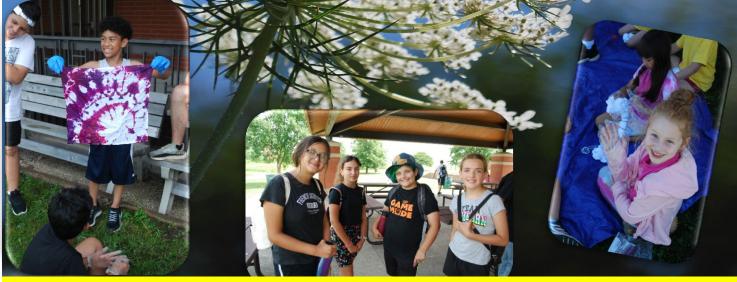

28510-02 July 24-28 M-F 3-6pm \$90

Each day we will have fun with art and summer colors.

We will use different mediums throughout the week.

Express yourself through art. Please bring a black plain

tee shirt on Monday. Wear clothes that could have

mishap. Every day bring a water bottle, snack,

sunscreen, bug spray and backpack.

To register online go to: <a href="https://bartlettparks.org/registration/online-registration/">https://bartlettparks.org/registration/online-registration/</a> proceed to the Camp menu. Go to Keyword Search and type in NC then hit enter. Find the summer camp that you want to register for and click on that camp.