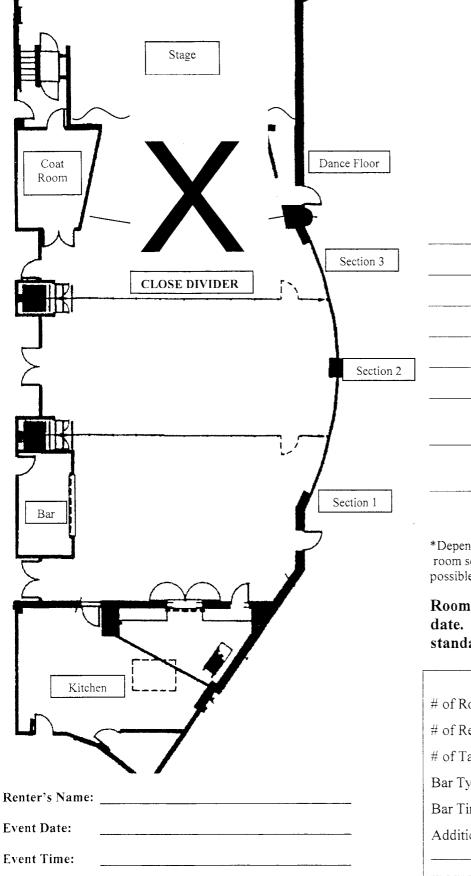

**Bartlett Community Center** 

700 S. Bartlett Road \* Bartlett, IL 60103 \* Phone: 630-540-4800 \* Fax: 630-540-4869 \* www.bartlettparks.org

|                           | **SEE REV                                                                        |
|---------------------------|----------------------------------------------------------------------------------|
| Stage<br>Coat Dance Floor | AFAC                                                                             |
| Room                      | Ple                                                                              |
|                           | ther                                                                             |
| Section 3                 | ]                                                                                |
|                           |                                                                                  |
|                           |                                                                                  |
|                           |                                                                                  |
| Section 2                 |                                                                                  |
|                           |                                                                                  |
|                           | ·                                                                                |
| Bar Section 1             |                                                                                  |
|                           | *Depending on the room set-up, the upossible.                                    |
|                           | Room Set-ups<br>date. One wee<br>standard room                                   |
| Kitchen                   |                                                                                  |
|                           | # of Round Tabl<br># of Rectangular<br>Skirting Request<br>Bar Type<br>Bar Times |
| Renter's Name:            | Additional Notes                                                                 |
| Event Date:               |                                                                                  |
| Event Time:               |                                                                                  |

### **\*\*FILL OUT AND RETURN\*\* VERSE SIDE FOR SAMPLE\*\***

OF THE BARTLETT PARK DISTRICT 11 IT