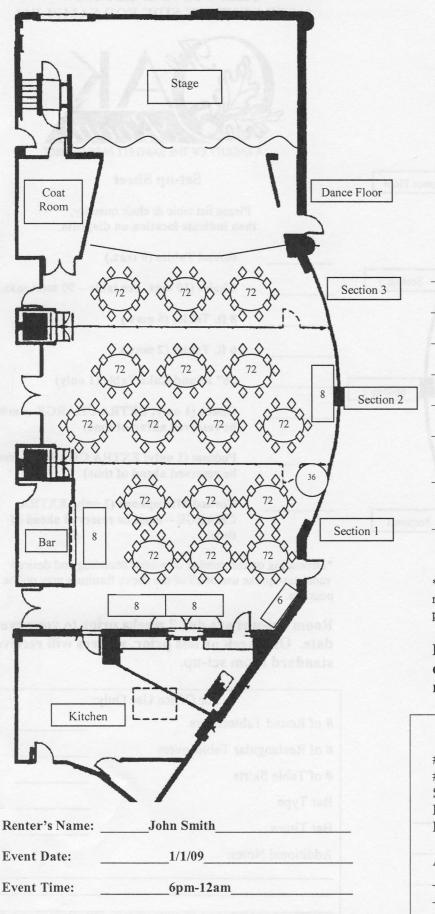

## **Set-up Sheet**

Please list table & chair quantity\*, then indicate location on diagram.

Round Tables (16 max.)

16

160

4

1

1

0

0

0

Chairs (10 max. per table – 160 total max.)

8 ft. Tables (6 max.)

6 ft. Tables (2 max.)

36" Round Cake Table (1 only)

Couch (1 only; EXTRA CHARGE – must be reserved ahead of time)

Podium (1 only; EXTRA CHARGE – must be reserved ahead of time)

Corded Microphone (1 only; EXTRA CHARGE – must be reserved ahead of time)

\*Depending on the number of people attending and desired room set-up, the use of all of the above furniture may not be possible.

Room Set-ups are due 2 weeks prior to your event date. One week or less prior to the event date, renters will receive standard room set-up.

| For Office Use Onl                                                                                             | ly:         |
|----------------------------------------------------------------------------------------------------------------|-------------|
| # of Round Tablecoverings<br># of Rectangular Tablecoverings<br>Skirting Requested?/#<br>Bar Type<br>Bar Times |             |
| Additional Notes:                                                                                              | Event Date: |
|                                                                                                                | Event Ennet |