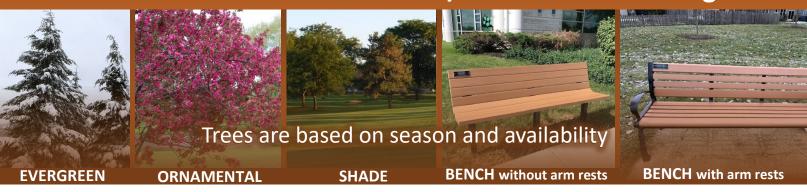

# **Bartlett Park District Park A Memory**

**Tree/Bench Donation Program** 

| Memorial Application (please print) Contact Name                                                                                                                                                                                                                                                                                                  |
|---------------------------------------------------------------------------------------------------------------------------------------------------------------------------------------------------------------------------------------------------------------------------------------------------------------------------------------------------|
| Mailing Address                                                                                                                                                                                                                                                                                                                                   |
| City, State, Zip                                                                                                                                                                                                                                                                                                                                  |
| Phone Number Email                                                                                                                                                                                                                                                                                                                                |
| Please Select: O Memorial Tree: Evergreen: \$375 Ornamental \$400 Shade: \$450 *Order deadlines: April 1 for spring planting, September 1 for fall planting.                                                                                                                                                                                      |
| O Bench without arm rests \$1000 O Bench with arm rests \$1400  Park Location Requested  Alternate Park Location Requested                                                                                                                                                                                                                        |
| <ul> <li>Plaque Proof: • Please print legibly. If we cannot read the information this may cause a delay.</li> <li>• All lettering is upper case.</li> <li>• All text will be centered top to bottom and left to right. Punctuation and spaces count as character</li> <li>• Memorial Tree: maximum of 5 lines, 17 characters per line.</li> </ul> |
| 1 2 3 4 5 6 7 8 9 10 11 12 13 14 15 16 17 18 19 20 21 22 23 24                                                                                                                                                                                                                                                                                    |
|                                                                                                                                                                                                                                                                                                                                                   |
|                                                                                                                                                                                                                                                                                                                                                   |
|                                                                                                                                                                                                                                                                                                                                                   |
|                                                                                                                                                                                                                                                                                                                                                   |
|                                                                                                                                                                                                                                                                                                                                                   |
| SignatureDateDateDate                                                                                                                                                                                                                                                                                                                             |