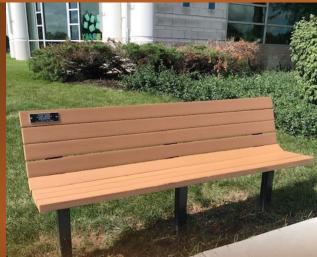

### **Memorial Bench**

By sponsoring a bench you are providing a peaceful resting place to enjoy the surrounding nature.

Memorial bench orders will be installed throughout the year as they are donated, per acceptable weather conditions for concrete.

### What is included?

A plaque will be placed on the bench back rest. Inscriptions can be up to 3 lines of 24 characters including punctuation, spaces, and numbers. Please allow up to 6 weeks from the initial order to installation. This may increase in winter months.