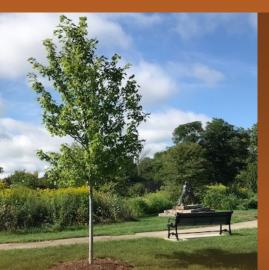

## **Memorial Tree**

By sponsoring a tree you are providing a variety of benefits. Flowers in the spring, shade in the summer, changing colors in the fall, and a home to birds and other animals in the winter.

### What is included?

Trees are planted in Spring and Fall of each year to allow the best root growth. A plaque will be placed at the base of the tree. Inscriptions can be up to 5 lines of 17 characters including punctuation, spaces, and numbers. A mulched tree ring shall be placed around the base of each tree to enhance the tree's welfare and aesthetic appearance.